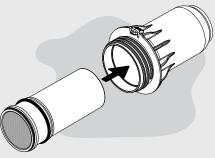

Inspect the thick black O-ring and slide into the middle 04 crevice of the module.

Insert the membrane module into the inflow body. 05

Secure the tabbed washers on the ends of the body. **08** 