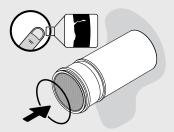

Π

Gray

Hose

b

Hose

Adapter

Tabbed Washer

Inspect the thin black O-ring and slide into the outer crevice of the 03 membrane module.