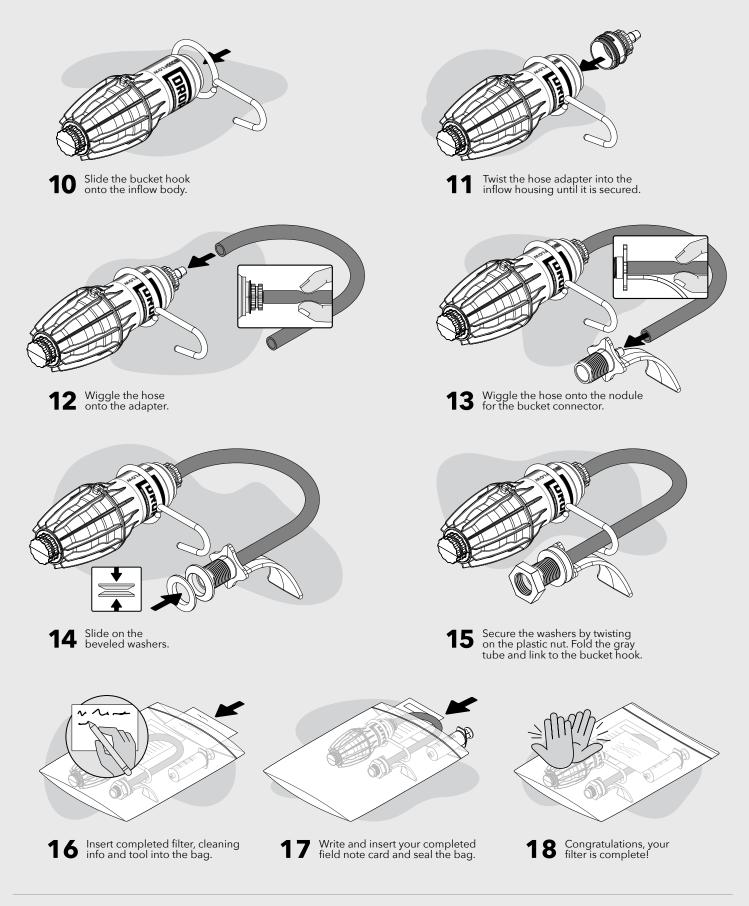

Γ

Bucket

Connector

⊢

Plastic

Nut

Beveled

Washers

Π

Gray

Hose

b

Hose

Adapter

Tabbed Washer

Inspect the thin black O-ring and slide into the outer crevice of the 03 membrane module.