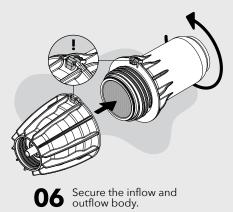

Inspect the thick black O-ring and slide into the middle 04 crevice of the module.

Insert the membrane module into the inflow body. 05

Secure the tabbed washers on the ends of the body. **08** 