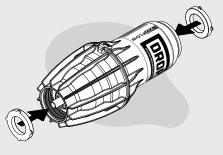

Inspect the thick black O-ring and slide into the middle 04 crevice of the module.

Insert the membrane module into the inflow body. 05

Secure the tabbed washers on the ends of the body. **08** 