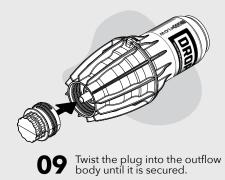

Inspect the thick black O-ring and slide into the middle 04 crevice of the module.

Insert the membrane module into the inflow body. 05

Secure the tabbed washers on the ends of the body. **08** 